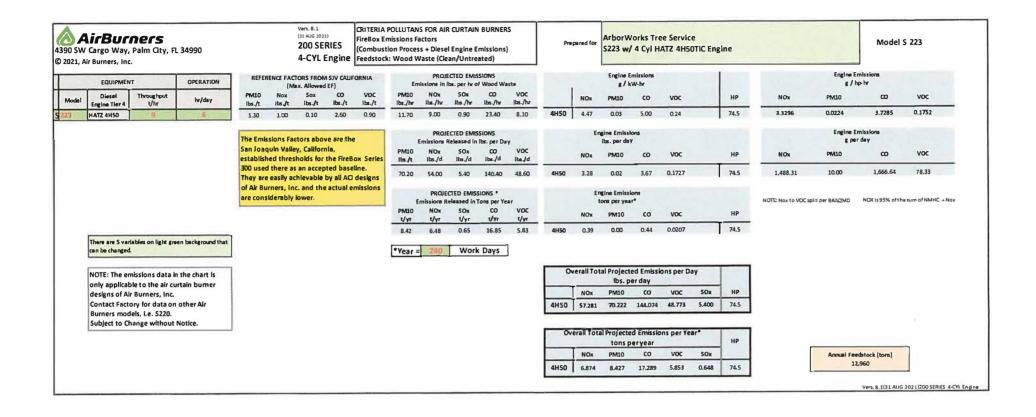

## **Detailed Project Description**

Arbor Works Tree Service currently holds a lease on tracked 6, TUP 03344, Located in Wilson, WY. Currently, we use chippers and horizontal grinders to reduce our wood waste and then store it at this tracted. In 2022, Arbor Works trucked 10,700 yards of wood chips from our TUP State Land to Mountain West Products located in Rexburg, ID. That equates to 107 loads and 10,700 gallons of diesel. An Air Curtain Burner would reduce those numbers by 95% including CO2 emissions and fossil fuels. Our proposal is to purchase and operate an Air Burner S-223 to reduce our wood waste by 95% by burning down our logs, wood chips, stumps and firewood biproducts in a contained and controlled environment on tracked 6.

Air Curtain Burners have been tested by the EPA, and are currently used by the U.S. Department of Energy, U.S. Forest Service, the Armed Forces and many other organizations. If this proposal gets approved, Arbor Works intends on selling our largest wood chipper and truck to pull it, this combination consumes over 100 gallons of diesel every day. They would be replaced with a self-loading grapple truck; all material would be hauled unchipped to tracked 6 and burned in the Air Burner. Additional wood chips from other tree crews would be added to the burner and additional chippers would be sold if more large woody material is needed to maintain an efficient burn.