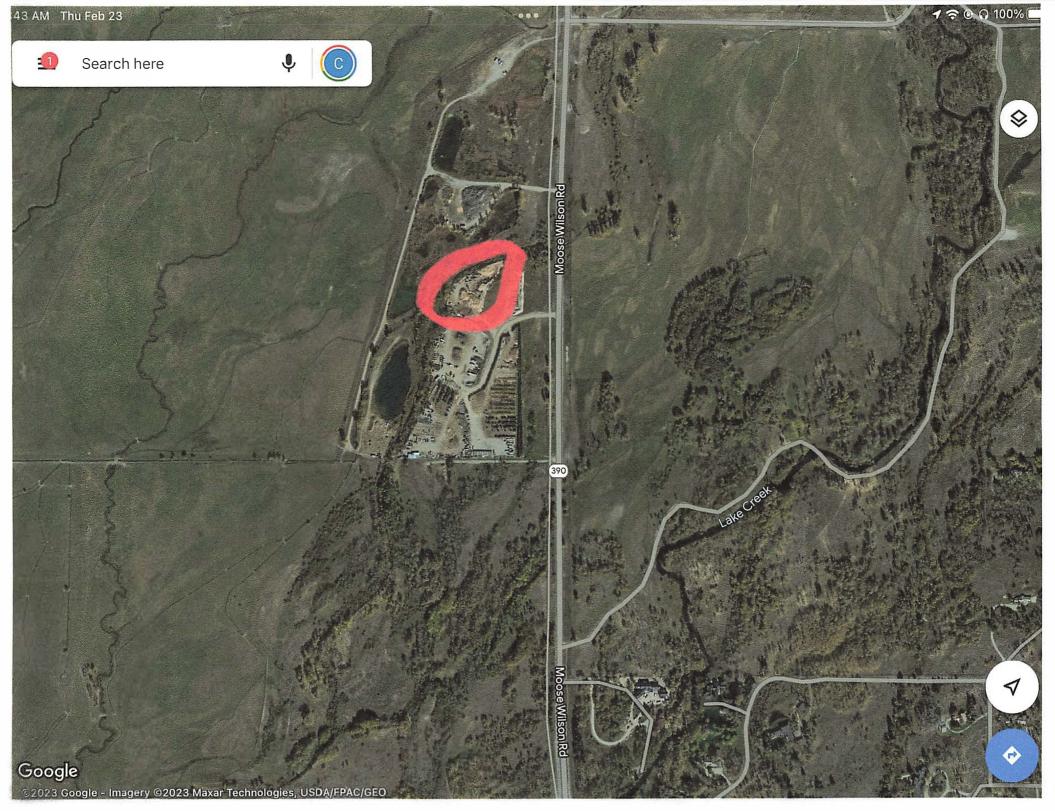

## **Detailed Project Description**

Arbor Works Tree Service currently holds a lease on tracked 6, TUP 03344, Located in Wilson, WY. Currently, we use chippers and horizontal grinders to reduce our wood waste and then store it at this tracted. In 2022, Arbor Works trucked 10,700 yards of wood chips from our TUP State Land to Mountain West Products located in Rexburg, ID. That equates to 107 loads and 10,700 gallons of diesel. An Air Curtain Burner would reduce those numbers by 95% including CO2 emissions and fossil fuels. Our proposal is to purchase and operate an Air Burner S-223 to reduce our wood waste by 95% by burning down our logs, wood chips, stumps and firewood biproducts in a contained and controlled environment on tracked 6.