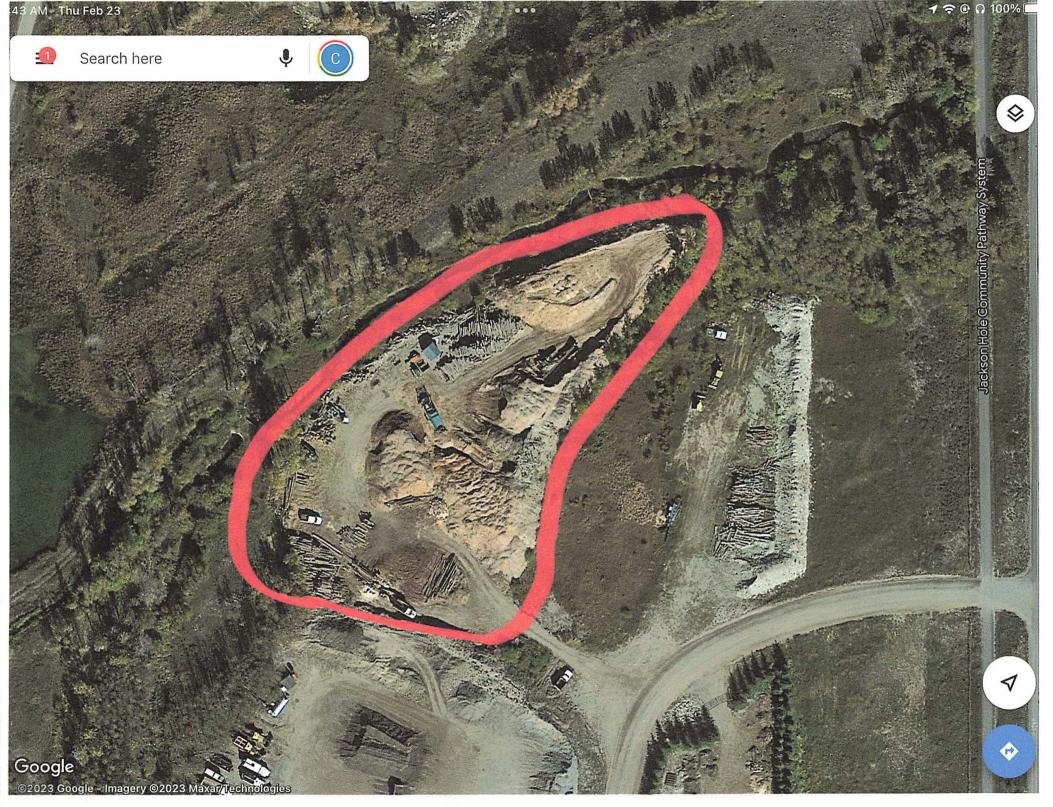

## **Detailed Project Description**

Arbor Works Tree Service currently holds a lease on tracked 6, TUP 03344, Located in Wilson, WY. Currently, we use chippers and horizontal grinders to reduce our wood waste and then store it at this tracted. In 2022, Arbor Works trucked 10,700 yards of wood chips from our TUP State Land to Mountain West Products located in Rexburg, ID. That equates to 107 loads and 10,700 gallons of diesel. An Air Curtain Burner would reduce those numbers by 95% including CO2 emissions and fossil fuels. Our proposal is to purchase and operate an Air Burner S-223 to reduce our wood waste by 95% by burning down our logs, wood chips, stumps and firewood biproducts in a contained and controlled environment on tracked 6.