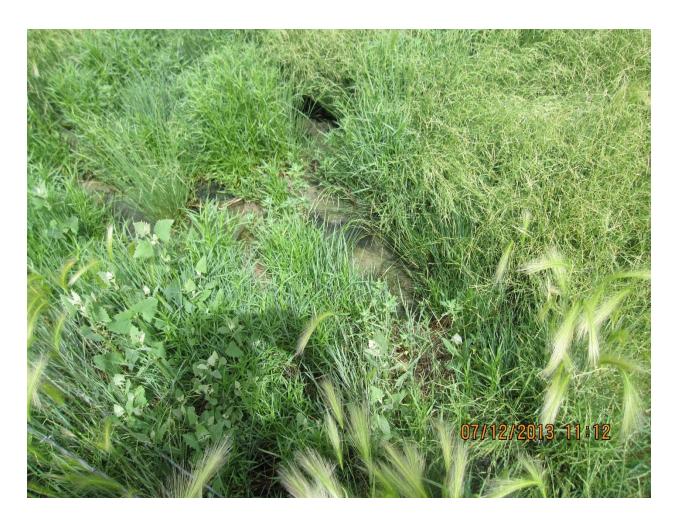

#### UNDERGROUND INJECTION CONTROL PROGRAM

| Photograph Number | WYS-029-00219 IMG_7131.jpg                                                                                                                                                                                                                                                                                                                     |
|-------------------|------------------------------------------------------------------------------------------------------------------------------------------------------------------------------------------------------------------------------------------------------------------------------------------------------------------------------------------------|
| Subject           | Complaint inspection of leaking septic system                                                                                                                                                                                                                                                                                                  |
| Location          | Intersection of Saddle Hill Road and Shirley Road, just north of Meeteetse, WY                                                                                                                                                                                                                                                                 |
| County            | Park                                                                                                                                                                                                                                                                                                                                           |
| Date              | 12 July 2013                                                                                                                                                                                                                                                                                                                                   |
| Approximate Time  | 11:12                                                                                                                                                                                                                                                                                                                                          |
| Photographer      | Kathy Shreve                                                                                                                                                                                                                                                                                                                                   |
| Witness           | Jim O'Connor                                                                                                                                                                                                                                                                                                                                   |
| View Direction    | NA                                                                                                                                                                                                                                                                                                                                             |
| Weather           | Sunny, cloudy, warm approx 85 F                                                                                                                                                                                                                                                                                                                |
| Path              |                                                                                                                                                                                                                                                                                                                                                |
| Comments          | Water surfacing from leaking septic system on north side of leachfield. It was hard to get an estimate of the volume of water leaking to the surface due to the large amount of tall grass growing on the leachfield (2-3 feet tall in areas). Vegetation in the surrounding areas was short, dry and brown due to drought and cattle grazing. |