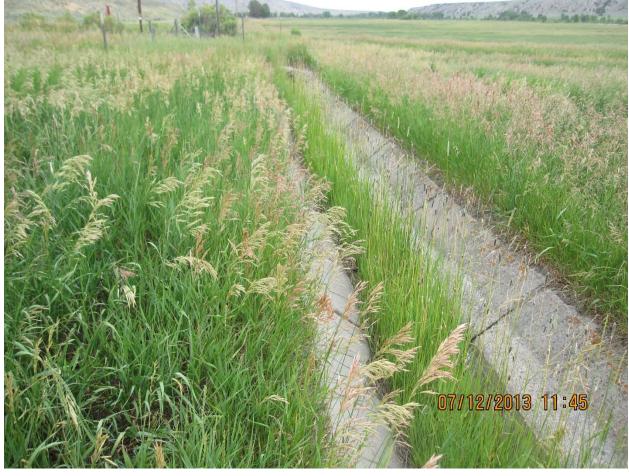

| Photograph Number | WYS-029-00219 IMG_7147.jpg                                                                                                                                                                                                                                                             |
|-------------------|----------------------------------------------------------------------------------------------------------------------------------------------------------------------------------------------------------------------------------------------------------------------------------------|
| Subject           | Complaint inspection of leaking septic system                                                                                                                                                                                                                                          |
| Location          | Intersection of Saddle Hill Road and Shirley Road, just north of Meeteetse, WY                                                                                                                                                                                                         |
| County            | Park                                                                                                                                                                                                                                                                                   |
| Date              | 12 July 2013                                                                                                                                                                                                                                                                           |
| Approximate Time  | 11:45                                                                                                                                                                                                                                                                                  |
| Photographer      | Kathy Shreve                                                                                                                                                                                                                                                                           |
| Witness           | Jim O'Connor                                                                                                                                                                                                                                                                           |
| View Direction    | West                                                                                                                                                                                                                                                                                   |
| Weather           | Sunny, cloudy, warm approx 85 F                                                                                                                                                                                                                                                        |
| Path              |                                                                                                                                                                                                                                                                                        |
| Comments          | Culvert on east (opposite side of hwy 120 from Crossed Arrows Subdivision) I'm pointing to the culvert. Note the very lush vegetation. Soils saturated underneath the tall vegetation. Subdivision located in background, over the hill. Access road to subdivision behind parked SUV. |

| Photograph Number | WYS-029-00219 IMG_7148.jpg                                                                                  |
|-------------------|-------------------------------------------------------------------------------------------------------------|
| Subject           | Complaint inspection of leaking septic system                                                               |
| Location          | Intersection of Saddle Hill Road and Shirley Road, just north of Meeteetse, WY                              |
| County            | Park                                                                                                        |
| Date              | 12 July 2013                                                                                                |
| Approximate Time  | 11:24                                                                                                       |
| Photographer      | Kathy Shreve                                                                                                |
| Witness           | Jim O'Connor                                                                                                |
| View Direction    | North                                                                                                       |
| Weather           | Sunny, cloudy, warm approx 85 F                                                                             |
| Path              |                                                                                                             |
| Comments          | Irrigation return flow ditch located immediately to the east of fence in foreground of previous photograph. |