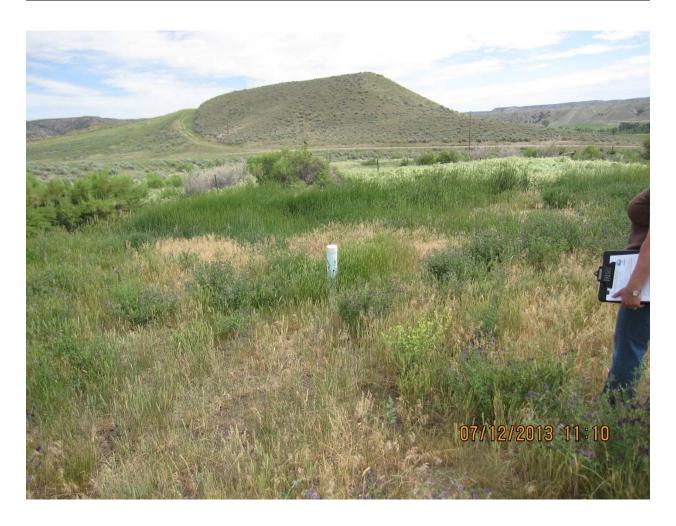

| Photograph Number | WYS-029-00219 IMG_7128.jpg                                                                                                               |
|-------------------|------------------------------------------------------------------------------------------------------------------------------------------|
| Subject           | Complaint inspection of leaking septic system                                                                                            |
| Location          | Intersection of Saddle Hill Road and Shirley Road, just north of Meeteetse, WY                                                           |
| County            | Park                                                                                                                                     |
| Date              | 12 July 2013                                                                                                                             |
| Approximate Time  | 11:10                                                                                                                                    |
| Photographer      | Kathy Shreve                                                                                                                             |
| Witness           | Jim O'Connor                                                                                                                             |
| View Direction    | North                                                                                                                                    |
| Weather           | Sunny, cloudy, warm approx 85 F                                                                                                          |
| Path              |                                                                                                                                          |
| Comments          | Leachfield. Note lush vegetation and riser pipe. Subdivision is immediately to the east of the leachfield, just across Saddle Hill Road. |