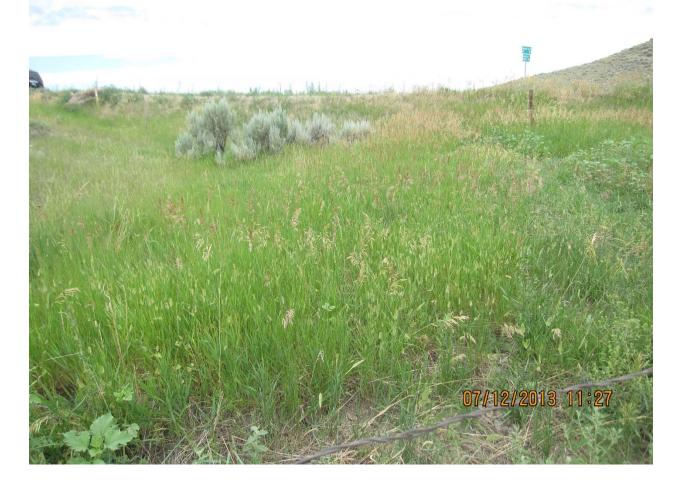

| Photograph Number | WYS-029-00219 IMG_7143.jpg                                                                                                           |
|-------------------|--------------------------------------------------------------------------------------------------------------------------------------|
| Subject           | Complaint inspection of leaking septic system                                                                                        |
| Location          | Intersection of Saddle Hill Road and Shirley Road, just north of Meeteetse, WY                                                       |
| County            | Park                                                                                                                                 |
| Date              | 12 July 2013                                                                                                                         |
| Approximate Time  | 11:27                                                                                                                                |
| Photographer      | Kathy Shreve                                                                                                                         |
| Witness           | Jim O'Connor                                                                                                                         |
| View Direction    | West                                                                                                                                 |
| Weather           | Sunny, cloudy, warm approx 85 F                                                                                                      |
| Path              |                                                                                                                                      |
| Comments          | Lush vegetation (with saturated soil underneath) on East side of Saddle Hill Road (side of Saddle Hill Road opposite the leachfield) |