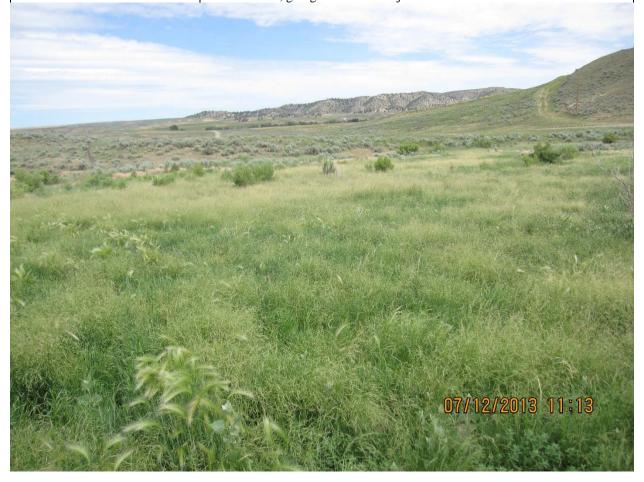

| Photograph Number | WYS-029-00219 IMG_7132.jpg                                                                                                      |
|-------------------|---------------------------------------------------------------------------------------------------------------------------------|
| Subject           | Complaint inspection of leaking septic system                                                                                   |
| Location          | Intersection of Saddle Hill Road and Shirley Road, just north of Meeteetse, WY                                                  |
| County            | Park                                                                                                                            |
| Date              | 12 July 2013                                                                                                                    |
| Approximate Time  | 11:13                                                                                                                           |
| Photographer      | Kathy Shreve                                                                                                                    |
| Witness           | Jim O'Connor                                                                                                                    |
| View Direction    | North                                                                                                                           |
| Weather           | Sunny, cloudy, warm approx 85 F                                                                                                 |
| Path              |                                                                                                                                 |
| Comments          | Green lush vegetation (with saturated soil underneath) from the north edge of the leachfield, going north to the adjacent draw. |