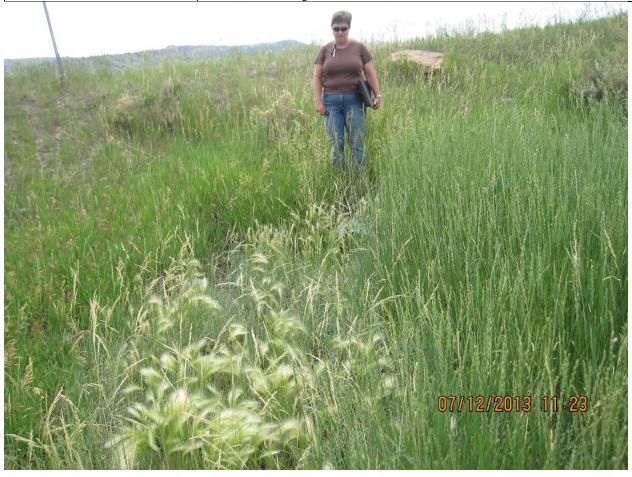

| Photograph Number | WYS-029-00219 IMG_7137.jpg                                                                                           |
|-------------------|----------------------------------------------------------------------------------------------------------------------|
| Subject           | Complaint inspection of leaking septic system                                                                        |
| Location          | Intersection of Saddle Hill Road and Shirley Road, just north of Meeteetse, WY                                       |
| County            | Park                                                                                                                 |
| Date              | 12 July 2013                                                                                                         |
| Approximate Time  | 11:23                                                                                                                |
| Photographer      | Kathy Shreve                                                                                                         |
| Witness           | Jim O'Connor                                                                                                         |
| View Direction    | East                                                                                                                 |
| Weather           | Sunny, cloudy, warm approx 85 F                                                                                      |
| Path              |                                                                                                                      |
| Comments          | Lush vegetation (with saturated soil underneath) at culvert crossing Saddle Hill Road (I'm standing on the culvert). |