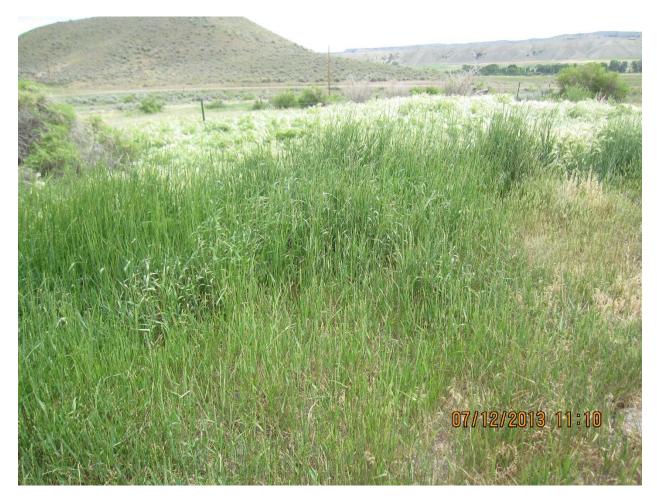

# WATER QUALITY DIVISION/WYOMING DEPARTMENT OF ENVIRONMENTAL QUALITY UNDERGROUND INJECTION CONTROL PROGRAM

| Photograph Number | WYS-029-00219 IMG_7129.jpg                                                     |
|-------------------|--------------------------------------------------------------------------------|
| Subject           | Complaint inspection of leaking septic system                                  |
| Location          | Intersection of Saddle Hill Road and Shirley Road, just north of Meeteetse, WY |
| County            | Park                                                                           |
| Date              | 12 July 2013                                                                   |
| Approximate Time  | 11:10                                                                          |
| Photographer      | Kathy Shreve                                                                   |
| Witness           | Jim O'Connor                                                                   |
| View Direction    | North                                                                          |
| Weather           | Sunny, cloudy, warm approx 85 F                                                |
| Path              |                                                                                |
| Comments          | Close-up of lush vegetation growing on leaking leachfield.                     |