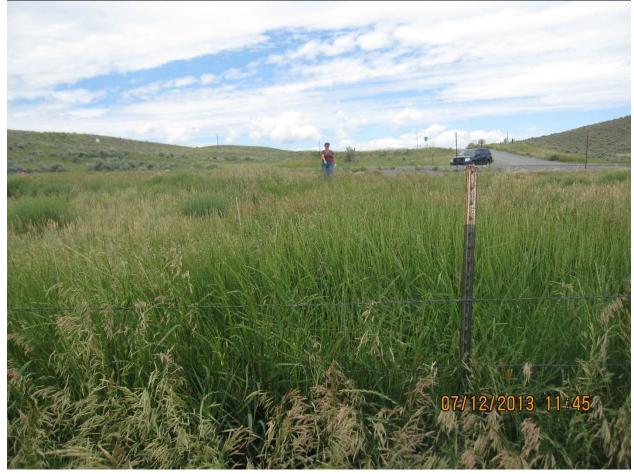

| Photograph Number | WYS-029-00219 IMG_7147.jpg                                                                                                                                                                                                                                                             |
|-------------------|----------------------------------------------------------------------------------------------------------------------------------------------------------------------------------------------------------------------------------------------------------------------------------------|
| Subject           | Complaint inspection of leaking septic system                                                                                                                                                                                                                                          |
| Location          | Intersection of Saddle Hill Road and Shirley Road, just north of Meeteetse, WY                                                                                                                                                                                                         |
| County            | Park                                                                                                                                                                                                                                                                                   |
| Date              | 12 July 2013                                                                                                                                                                                                                                                                           |
| Approximate Time  | 11:45                                                                                                                                                                                                                                                                                  |
| Photographer      | Kathy Shreve                                                                                                                                                                                                                                                                           |
| Witness           | Jim O'Connor                                                                                                                                                                                                                                                                           |
| View Direction    | West                                                                                                                                                                                                                                                                                   |
| Weather           | Sunny, cloudy, warm approx 85 F                                                                                                                                                                                                                                                        |
| Path              |                                                                                                                                                                                                                                                                                        |
| Comments          | Culvert on east (opposite side of hwy 120 from Crossed Arrows Subdivision) I'm pointing to the culvert. Note the very lush vegetation. Soils saturated underneath the tall vegetation. Subdivision located in background, over the hill. Access road to subdivision behind parked SUV. |