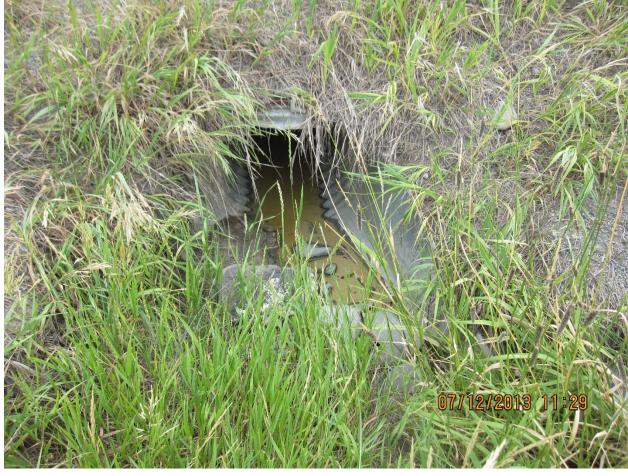

| Photograph Number | WYS-029-00219 IMG_7144.jpg                                                                                        |
|-------------------|-------------------------------------------------------------------------------------------------------------------|
| Subject           | Complaint inspection of leaking septic system                                                                     |
| Location          | Intersection of Saddle Hill Road and Shirley Road, just north of Meeteetse, WY                                    |
| County            | Park                                                                                                              |
| Date              | 12 July 2013                                                                                                      |
| Approximate Time  | 11:29                                                                                                             |
| Photographer      | Kathy Shreve                                                                                                      |
| Witness           | Jim O'Connor                                                                                                      |
| View Direction    | East                                                                                                              |
| Weather           | Sunny, cloudy, warm approx 85 F                                                                                   |
| Path              |                                                                                                                   |
| Comments          | Culvert crossing HWY 120 from Saddle Hill Road. Note lush vegetation, soils in the vegetated area were saturated. |