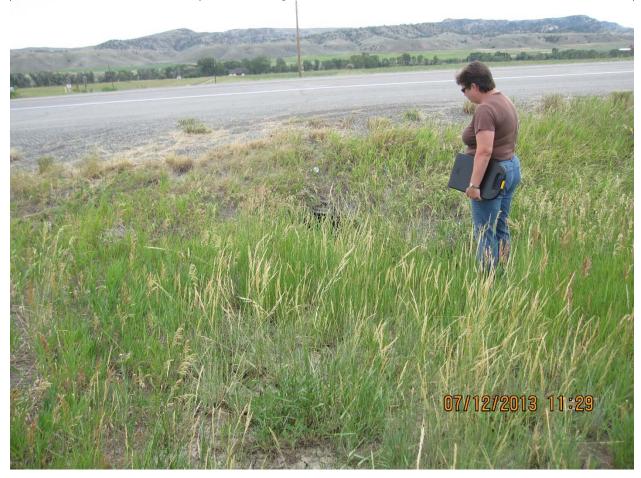

| Photograph Number | WYS-029-00219 IMG_7144.jpg                                                                                        |
|-------------------|-------------------------------------------------------------------------------------------------------------------|
| Subject           | Complaint inspection of leaking septic system                                                                     |
| Location          | Intersection of Saddle Hill Road and Shirley Road, just north of Meeteetse, WY                                    |
| County            | Park                                                                                                              |
| Date              | 12 July 2013                                                                                                      |
| Approximate Time  | 11:29                                                                                                             |
| Photographer      | Kathy Shreve                                                                                                      |
| Witness           | Jim O'Connor                                                                                                      |
| View Direction    | East                                                                                                              |
| Weather           | Sunny, cloudy, warm approx 85 F                                                                                   |
| Path              |                                                                                                                   |
| Comments          | Culvert crossing HWY 120 from Saddle Hill Road. Note lush vegetation, soils in the vegetated area were saturated. |