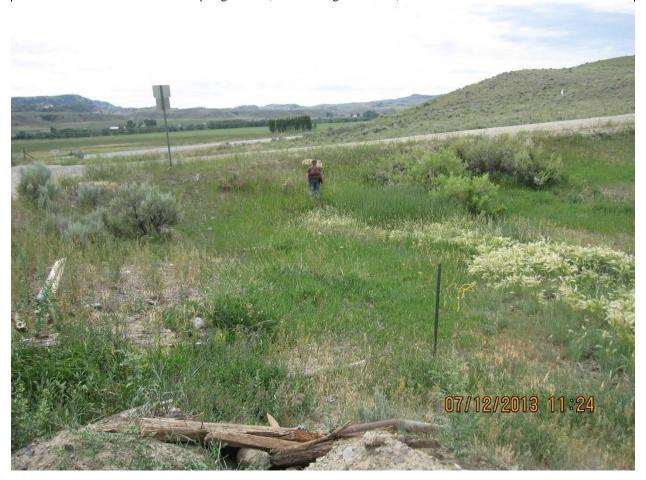

| 1                 |                                                                                                               |
|-------------------|---------------------------------------------------------------------------------------------------------------|
| Photograph Number | WYS-029-00219 IMG_7138.jpg                                                                                    |
| Subject           | Complaint inspection of leaking septic system                                                                 |
| Location          | Intersection of Saddle Hill Road and Shirley Road, just north of Meeteetse,                                   |
|                   | WY                                                                                                            |
| County            | Park                                                                                                          |
| Date              | 12 July 2013                                                                                                  |
| Approximate Time  | 11:24                                                                                                         |
| Photographer      | Kathy Shreve                                                                                                  |
| Witness           | Jim O'Connor                                                                                                  |
| View Direction    | East                                                                                                          |
| Weather           | Sunny, cloudy, warm approx 85 F                                                                               |
| Path              |                                                                                                               |
| Comments          | Different (further) view of culvert crossing Saddle Hill Road with lush vegetation (I'm standing on culvert). |